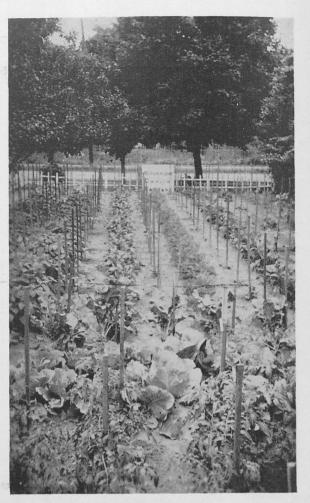

#### Dahlias Combine With Victory Garden

Last January at the Mid-Winter Dinner of The American Dahlia Society, I was subject to a great deal of ribbing regarding the remarks I had made in our catalog of having vegetables grow alongside of Dahlias. In fact some of our members said that we could not continue to grow the exhibition blooms we had in the past if we contemplated doing this ourselves. Due to the food shortage I just had to plant a Victory Garden and in doing so decided to plant it with my Dahlias to prove that it can be done. While it is a little previous to see the final results, up to this writing, the above picture, which was taken on July 4 will give you some idea as to how our combined Victory-Dahlia Garden looked on that day.

The garden referred to is a plot we use each year as a trial garden for all undesseminated Dahlias. These plants are raised for show purposes and blooms from them are usually entered in the various seedling classes, including the American Home Achievement Medal. Instead of having this patch plowed toward the end of May, we had it turned over during the middle of April. The Dahlia stakes were immediately placed in the ground in 4-ft. rows and 3 ft. apart for each stake. Along the fence where we usually plant our small flowered varieties, we planted bush peas. This planting was made on April 15 and peas were harvested during the middle of June and plants were immediately removed and replaced with the usual planting of Poms and Miniatures. From the end of April to the middle of May, we planted the following vegetables in between the 4-ft. rows of the Dahlias: lettuce, swiss chard, carrots, beets and two rows of bush beans. Dahlias, as usual, were not planted until about June 1. You will observe that the vegetables planted all have early maturities, with the thought in mind that when the Dahlia plants get real large and require more room, these vegetables will have been harvested, consumed and canned. Up to the time this photo was taken we have obtained excellent results from the Victory Garden, for it has not been necessary for Mrs. Mohr to purchase any vegetables with the exception of potatoes since June 5, in addition to canning what surplus there has been of these vegetables. As for the Dahlias, they appear to be doing as well as other years, in fact some of our visitors seem to think that the plants in the Victory Garden look better than those in the large field across the street.

RUSCHMOHR DAHLIA-Victory Garden