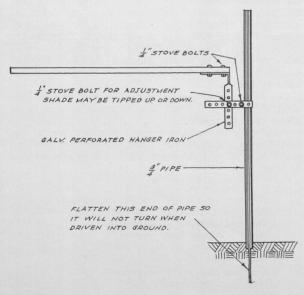

#### Shading

Color and size are improved by proper shading. For best results, the bud should be shaded when it begins to show color.

Many systems are in use. We like a shade which protects from rain and wind as well as sunshine—a clean, close-woven bushel basket is quite ideal.

Drive three posts firmly into the soil in a triangular position far enough apart so as to hold the inverted basket firmly. The bud branch should be tied securely to another stake so that the bud is in the exact center of the basket and low enough to permit the bloom to expand without touching either side or bottom of the basket.